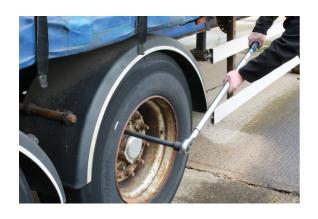

## Torque Wrench 1"D 240-1200Nm

A heavy-duty 1"D click type torque wrench, 1827mm in length, with a range of 240 to 1200Nm (177.1 to 885.6lb-ft), suitable for a wide variety of automotive and engineering applications. It features an easy to read scale, which is adjustable in 6Nm increments, together with a large diameter knurled grip handle and a spring-loaded locking collar.