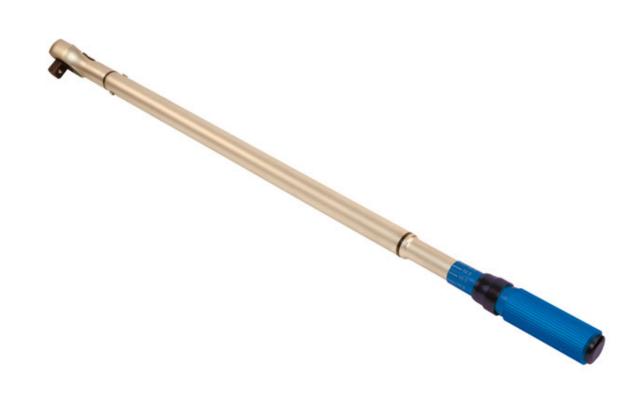

## Torque Wrench 1"D 240-1200Nm

A heavy-duty 1"D click type torque wrench, 1827mm in length, with a range of 240 to 1200Nm (177.1 to 885.6lb-ft), suitable for a wide variety of automotive and engineering applications. It features an easy to read scale, which is adjustable in 6Nm increments, together with a large diameter knurled grip handle and a spring-loaded locking collar.

## **Additional Information**

- Range: 240 1200Nm (177.1 885.6lb-ft); tolerance ±3%.
- 24 teeth ratchet mechanism; 1"D x 1827mm long.
- Supplied in a blow mould case for storage.
- All Laser torque wrenches (mechanical & digital) are supplied with a certificate of conformance & calibration produced at point of manufacture, as per ISO6789-1:2017.
- Additional sizes available, please see Part No. 8957 (3/4"D 100-600Nm), 8958 (3/4"D 160-800Nm), 8960 (1"D 480-1500Nm).